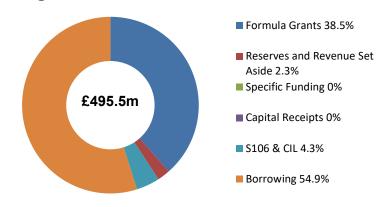

upport essential works to highway structures and to address a backlog of life-expired street lighting columns.
- Providing necessary school places and school access initiatives, safeguarding and temporary accommodation.
- Investment for important additional school places for pupils with Special Educational Needs and Disabilities (SEND).
- Investment to support the Council's commitment of carbon neutrality by 2050 at the latest.
- · Capital Building Improvements and energy saving measures;
- Essential Libraries work to keep libraries in their current condition and stop them from deteriorating;
- Support of Economic Growth and Strategic Infrastructure investment.
- · Supported accommodation and improvements

## **Total Programme of £724.9m comprising:**





## Programme 2027/28 to 2033/34



An estimated 36% (£299.5m) will be funded from Government grants, with 11% (£88.4m) funded from scheme-specific income, requiring the remaining 53% (£449.8m) funded locally through borrowing, capital receipts and use of reserves set aside for a specific purpose.

### Capital programme - current programme and resources

| Capital Programme                | 2022/23 | 2023/24<br>MTFP | 2024/25<br>Period      | 2025/26 | 2022-26<br>Programme | 2026/27              | 2027/28  | 2028/29 | 2029/30 | 2030/31 | 2031/32 | 2032/33 | Remaining<br>Budget |
|----------------------------------|---------|-----------------|------------------------|---------|----------------------|----------------------|----------|---------|---------|---------|---------|---------|---------------------|
|