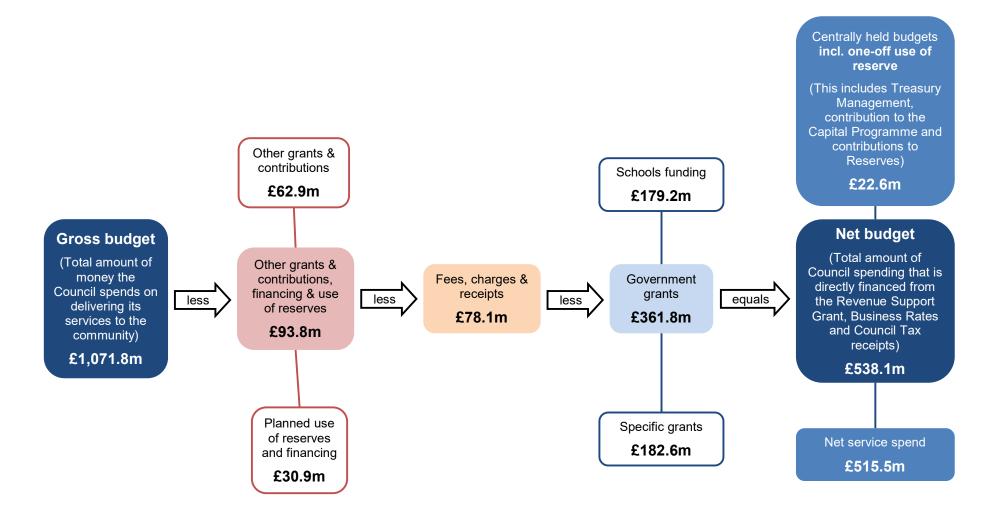

## How we will spend your money (net)

## Revenue Budget Summary 2024/25 - budget changes 2023/24 to 2024/25

**DRAFT** 

|                                    | 2023/24<br>Rebased Net<br>Budget | Additions | Reductions | 2024/25 Net<br>Budget | Change   |          |
|------------------------------------|----------------------------------|-----------|------------|-----------------------|----------|----------|
|                                    | £'000                            | £'000     | £'000      | £'000                 | £'000    | %        |
| Adult Social Care                  | 237,033                          | 22,488    | (17)       | 259,504               | 22,471   | 9.48%    |
| Public Health                      | -                                | -         | -          | -                     | -        | 0.00%    |
| Business Services / Orbis          | 28,991                           | 1,117     | (693)      | 29,415                | 424      | 1.46%    |
| Children's Services (inc. schools) | 120,303                          | 26,214    | (2,429)    | 144,088               | 23,785   | 19.77%   |
| Communities, Economy & Transport   | 73,197                           | 361       | -          | 73,558                | 361      | 0.49%    |
| Governance Services                | 8,314                            | 588       | -          | 8,902                 | 588      | 7.07%    |
| Total Departments                  | 467,838                          | 50,768    | (3,139)    | 515,467               | 47,629   | 10.18%   |
| Centrally held budgets             | 43,814                           | 3,807     | (10,642)   | 36,979                | (6,835)  | -15.60%  |
| One-off Use of Reserve             | -                                | -         | (14,344)   | (14,344)              | (14,344) | -100.00% |
| Total                              | 511,652                          | 54,575    | (28,125)   | 538,102               | 26,450   | 5.17%    |