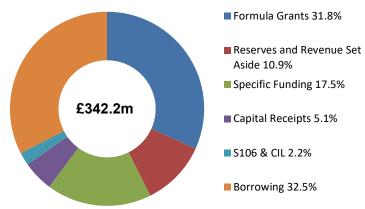

The programme to 2033/34 is £837.7m gross. The projected income to fund the programme is £454.4m, leaving a potential borrowing requirement of £383.3m.

Ian Gutsell Chief Finance Officer February 2024