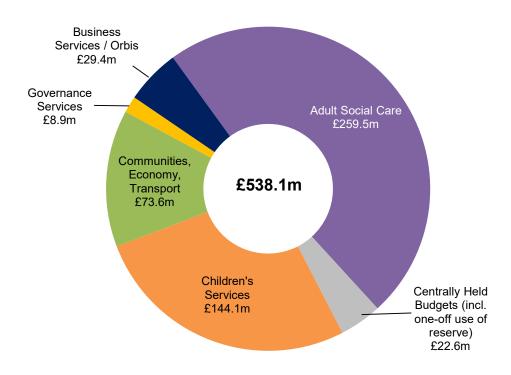

## Where the money comes from (net)

(please note, at this stage not all grants are confirmed)

Corporate items

| ESCC Budget                                                   | 2023/24<br>Budget | 2024/25<br>Budget | Change   |         |
|---------------------------------------------------------------|-------------------|-------------------|----------|---------|
|                                                               | £000              | £000              | £000     | %       |
| Gross Expenditure                                             | 988,505           | 1,071,840         | 83,335   | 8.43%   |
| Less:                                                         |                   |                   |          |         |
| Fees, Charges & Receipts                                      | (65,621)          | (78,079)          | (12,458) |         |
| Specific Government Grants                                    | (335,093)         | (361,800)         | (26,707) |         |
| Financing and Planned use of reserves                         | (15,919)          | (30,919)          | (15,000) |         |
| Other grants and contributions                                | (70,426)          | (62,940)          | 7,486    |         |
| Net Expenditure                                               | 501,446           | 538,102           | 36,656   | 7.31%   |
| Made up of:-                                                  |                   |                   |          |         |
| Net Service Expenditure                                       | 457,488           | 515,467           | 57,979   | 12.67%  |
| Treasury Management                                           | 13,930            | 11,080            |          |         |
| General Contingency                                           | 4,880             | 5,270             |          |         |
| Contingency for Potential Pay, Recruitment and Retentio       | 11,283            | 7,940             |          |         |
| Contract inflation and collection fund risk                   | 2,972             | 6,217             |          |         |
| Provision for Energy Price Increase                           | 1,300             | 0                 |          |         |
| Pensions                                                      | 8,023             | 4,874             |          |         |
| Apprenticeship Levy                                           | 600               | 600               |          |         |
| Levies and Grants                                             | 970               | 998               |          |         |
| One-off use of Financial Management Reserve                   |                   | (14,344)          |          |         |
| Net corporate expenditure                                     | 43,958            | 22,635            | (21,323) | -48.51% |
| Net Budget                                                    | 501,446           | 538,102           | 36,656   | 7.31%   |
| Funded by:-                                                   |                   |                   |          | _       |
| Business Rates (Inclusive of BR Pooling in 2021/22 & 2022/23) | (95,090)          | (102,469)         |          |         |
| Social Care Grants                                            | (44,612)          | (56,705)          |          |         |
| Services Grant                                                | (2,916)           | (478)             |          |         |
| Revenue Support Grant                                         | (4,076)           | (4,346)           |          |         |
| Local Council Tax Support Grant 2021/22                       | (2,114)           |                   |          |         |
| Local Tax Income Guarantee for 2020/21                        | (459)             |                   |          |         |
| New Homes Bonus                                               | (351)             | (554)             |          |         |
| Collection Fund Adjustment                                    | 1,248             | 1,443             |          |         |
| Collection Fund Council Tax (Surplus)/Deficit                 | (4,287)           | (3,993)           |          |         |
| Funding Other Than Council Tax                                | (152,657)         | (167,102)         | (14,445) | 9.46%   |
| Council Tax Requirement                                       | 348,789           | 371,000           |          |         |
| Taxbase: Number of "Band D" equivalent dwellings              | 205,921.2         | 208,625.0         |          |         |
| Band D Council Tax                                            | £1,693.80         | £1,778.31         | £84.51   | 4.99%   |