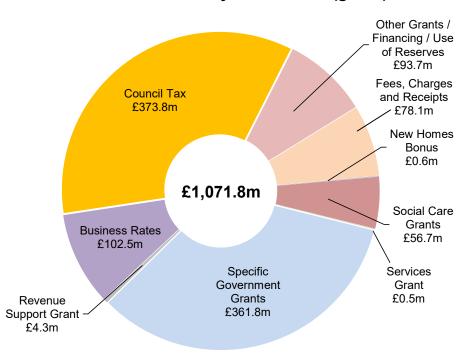

## Where the money comes from (net)

(please note, at this stage not all grants are confirmed)

Corporate items

| ESCC Budget                                                   | 2023/24<br>Budget | 2024/25<br>Budget | Change   |         |
|---------------------------------------------------------------|-------------------|-------------------|----------|---------|
|                                                               | £000              | £000              | £000     | %       |
| Gross Expenditure                                             | 988,505           | 1,071,840         | 83,335   | 8.43%   |
| Less:                                                         |                   |                   |          |         |
| Fees, Charges & Receipts                                      | (65,621)          | (78,079)          | (12,458) |         |
| Specific Government Grants                                    | (335,093)         | (361,800)         | (26,707) |         |
| Financing and Planned use of reserves                         | (15,919)          | (30,919)          | (15,000) |         |
| Other grants and contributions                                | (70,426)          | (62,940)          | 7,486    |         |
| Net Expenditure                                               | 501,446           | 538,102           | 36,656   | 7.31%   |
| Made up of:-                                                  |                   |                   |          |         |
| Net Service Expenditure                                       | 457,488           | 515,467           | 57,979   | 12.67%  |
| Treasury Management                                           | 13,930            | 11,080            |          |         |
| General Contingency                                           | 4,880             | 5,270             |          |         |
| Contingency for Potential Pay, Recruitment and Retentio       | 11,283            | 7,940             |          |         |
| Contract inflation and collection fund risk                   | 2,972             | 6,217             |          |         |
| Provision for Energy Price Increase                           | 1,300             | 0                 |          |         |
| Pensions                                                      | 8,023             | 4,874             |          |         |
| Apprenticeship Levy                                           | 600               | 600               |          |         |
| Levies and Grants                                             | 970               | 998               |          |         |
| One-off use of Financial Management Reserve                   |                   | (14,344)          |          |         |
| Net corporate expenditure                                     | 43,958            | 22,635            | (21,323) | -48.51% |
| Net Budget                                                    | 501,446           | 538,102           | 36,656   | 7.31%   |
| Funded by:-                                                   |                   |                   |          | _       |
| Business Rates (Inclusive of BR Pooling in 2021/22 & 2022/23) | (95,090)          | (102,469)         |          |         |
| Social Care Grants                                            | (44,612)          | (56,705)          |          |         |
| Services Grant                                                | (2,916)           | (478)             |          |         |
| Revenue Support Grant                                         | (4,076)           | (4,346)           |          |         |
| Local Council Tax Support Grant 2021/22                       | (2,114)           |                   |          |         |
| Local Tax Income Guarantee for 2020/21                        | (459)             |                   |          |         |
| New Homes Bonus                                               | (351)             | (554)             |          |         |
| Collection Fund Adjustment                                    | 1,248             | 1,443             |          |         |
| Collection Fund Council Tax (Surplus)/Deficit                 | (4,287)           | (3,993)           |          |         |
| Funding Other Than Council Tax                                | (152,657)         | (167,102)         | (14,445) | 9.46%   |
| Council Tax Requirement                                       | 348,789           | 371,000           |          |         |
| Taxbase: Number of "Band D" equivalent dwellings              | 205,921.2         | 208,625.0         |          |         |
| Band D Council Tax                                            | £1,693.80         | £1,778.31         | £84.51   | 4.99%   |