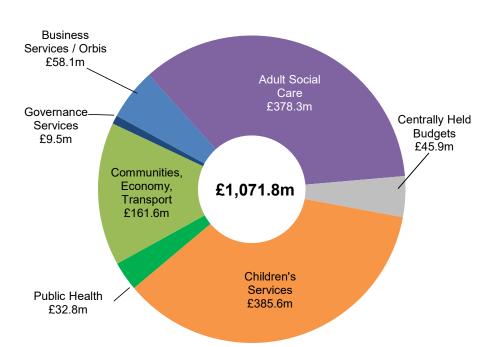

## How we will spend your money (net)

## Revenue Budget Summary 2024/25 - budget changes 2023/24 to 2024/25

**DRAFT** 

|                                    | 2023/24<br>Rebased Net<br>Budget | Additions | Reductions | 2024/25 Net<br>Budget | Change   |          |
|------------------------------------|----------------------------------|-----------|------------|-----------------------|----------|----------|
|                                    | £'000                            | £'000     | £'000      | £'000                 | £'000    | %        |
| Adult Social Care                  | 237,033                          | 22,488    | (17)       | 259,504               | 22,471   | 9.48%    |
| Public Health                      | -                                | -         | -          | -                     | -        | 0.00%    |
| Business Services / Orbis          | 28,991                           | 1,117     | (693)      | 29,415                | 424      | 1.46%    |
| Children's Services (inc. schools) | 120,303                          | 26,214    | (2,429)    | 144,088               | 23,785   | 19.77%   |
| Communities, Economy & Transport   | 73,197                           | 361       | -          | 73,558                | 361      | 0.49%    |
| Governance Services                | 8,314                            | 588       | -          | 8,902                 | 588      | 7.07%    |
| Total Departments                  | 467,838                          | 50,768    | (3,139)    | 515,467               | 47,629   | 10.18%   |
| Centrally held budgets             | 43,814                           | 3,807     | (10,642)   | 36,979                | (6,835)  | -15.60%  |
| One-off Use of Reserve             | -                                | -         | (14,344)   | (14,344)              | (14,344) | -100.00% |
| Total                              | 511,652                          | 54,575    | (28,125)   | 538,102               | 26,450   | 5.17%    |