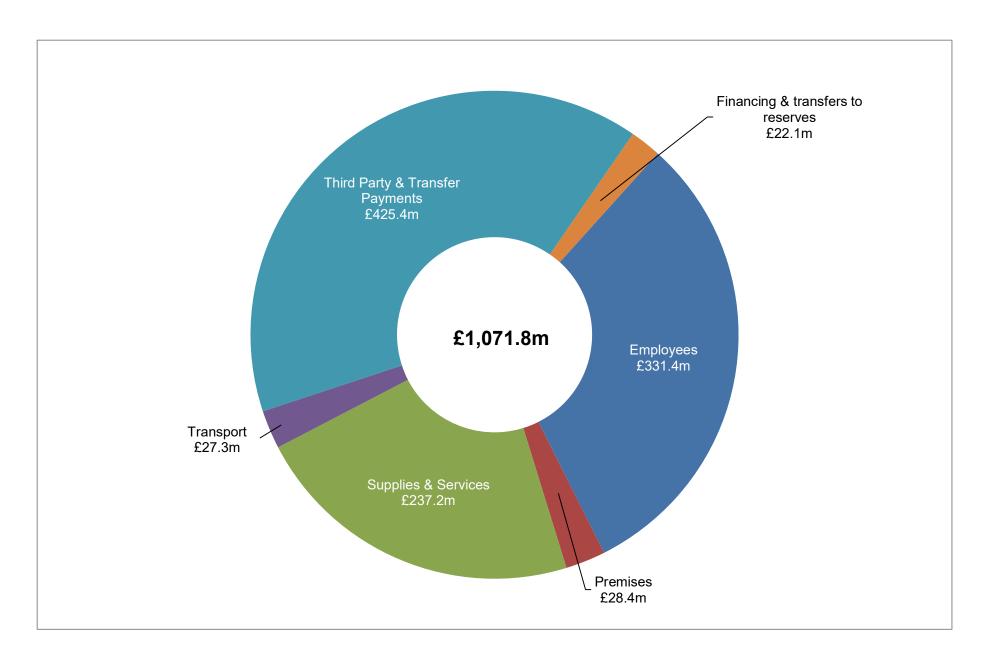

## How we will spend your money (net)

## **DRAFT**

| Department                                    | Employees | Premises | Transport | Supplies & Services | Transfers &<br>Third Party<br>Payments | Financing &<br>Transfers to<br>Reserves | Total<br>Expenditure | Government<br>Grants | Other Grants & Contributions | Fees,<br>Charges &<br>Receipts | Financing &<br>Planned Use<br>of Reserves | Total Income        | Internal<br>Recharges<br>(exp & inc) | Net Service<br>Expenditure |
|-----------------------------------------------|-----------|----------|-----------|---------------------|----------------------------------------|-----------------------------------------|----------------------|----------------------|------------------------------|--------------------------------|-------------------------------------------|---------------------|--------------------------------------|----------------------------|
|                                               | £'000     | £'000    | £'000     | £'000               | £'000                                  | £'000                                   | £'000                | £'000                | £'000                        | £'000                          | £'000                                     | £'000               | £'000                                | £'000                      |
| Adult Social Care                             | 65,003    | 821      | 647       | 35,829              | 276,059                                | -                                       | 378,359              | (27,428)             | (52,040)                     | (39,704)                       | (150)                                     | (119,322)           | 467                                  | 259,504                    |
| Public Health                                 | 3,424     | -        | 16        | 67                  | 29,299                                 | -                                       | 32,806               | (31,546)             | -                            | -                              | (2,764)                                   | (34,310)            | 1,504                                | -                          |
| Business Services / Orbis                     | 21,902    | 12,766   | 46        | 21,873              | 1,462                                  | 1                                       | 58,050               | (2,197)              | (7,572)                      | (7,562)                        | (935)                                     | (18,266)            | (10,369)                             | 29,415                     |
| Children's Services                           | 199,823   | 10,592   | 1,773     | 56,290              | 116,861                                | 280                                     | 385,619              | (285,196)            | 18,375                       | (6,387)                        | (1,033)                                   | (274,241)           | 32,710                               | 144,088                    |
| Communities Economy & Transport               | 21,091    | 3,877    | 24,822    | 109,226             | 715                                    | 1,856                                   | 161,587              | (15,310)             | (21,534)                     | (24,107)                       | (2,764)                                   | (63,715)            | (24,314)                             | 73,558                     |
| Governance Services                           | 6,740     | 387      | 42        | 2,293               | 8                                      | -                                       | 9,470                | (53)                 | (169)                        | (319)                          | (29)                                      | (570)               | 2                                    | 8,902                      |
| Services                                      | 317,983   | 28,443   | 27,346    | 225,578             | 424,404                                | 2,137                                   | 1,025,891            | (361,730)            | (62,940)                     | (78,079)                       | (7,675)                                   | (510,424)           | -                                    | 515,467                    |
| Centrally held budgets One-off use of Reserve | 13,414    | -        | -         | 11,597<br>-         | 958<br>-                               | 19,980<br>-                             | 45,949<br>-          | (70)<br>-            | -                            | -                              | (8,900)<br>(14,344)                       | (8,970)<br>(14,344) | -                                    | 36,979<br>(14,344)         |
| Total                                         | 331,397   | 28,443   | 27,346    | 237,175             | 425,362                                | 22,117                                  | 1,071,840            | (361,800)            | (62,940)                     | (78,079)                       | (30,919)                                  | (533,738)           | -                                    | 538,102                    |